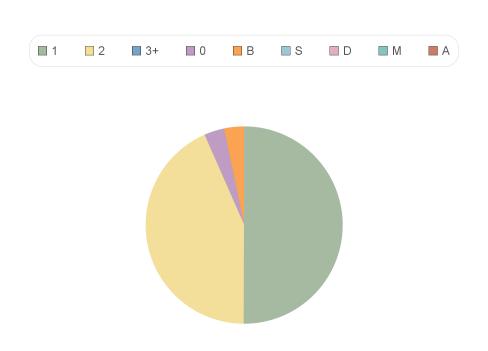

## 93% Total Fruitful

50% Single (1)

43% Double (2)

0% Triple (3)

0% Four (4)

0% Five (5)

## 7% Total Unfruitful

3% No Fruit

3% Burnt (B)

0% Sick (S)

0% Dead (D)

0% Mites (M)

0% Absent (A)

Bio Ag Services, Inc. 4218 W. Muscat Ave. Fresno, CA 93706 559-268-2835